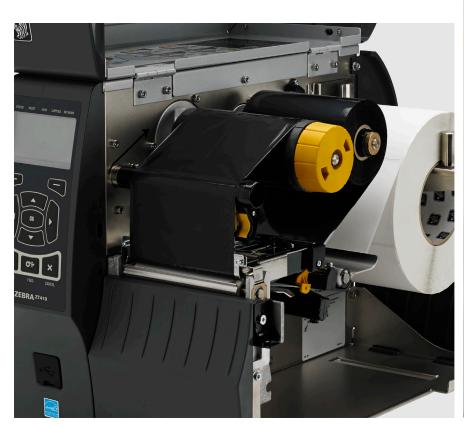

# Importance of Ribbon Composition

The composition of a ribbon is integral to how the ribbon performs. Zebra considers each element of the ribbon to ensure optimum performance is achieved in Zebra printers.

# **Backcoating**

The backcoating is the part of the ribbon closest to the printhead. Its main function is to protect the printhead from excessive heat, static and abrasion. If the backcoating fails then the ink layer could make contact with the printhead causing blocking — and in turn, poor print quality and printer issues.

The ink layer is the part of the ribbon that is transferred onto the media. It can be made of wax, resin or a combination of both. It can also contain additives to achieve a better print and colour when needed.