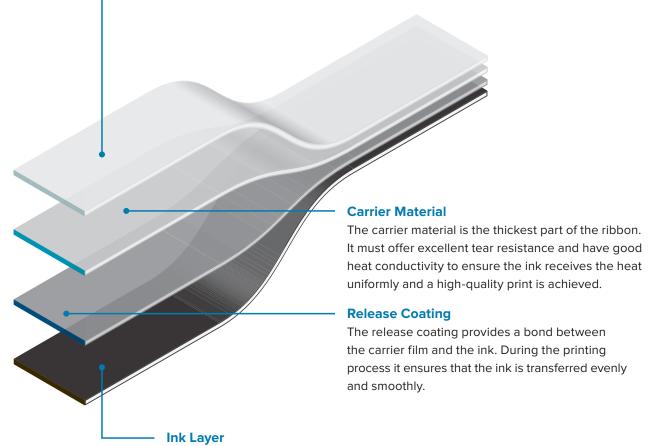

# Importance of Ribbon Composition

The composition of a ribbon is integral to how the ribbon performs. Zebra considers each element of the ribbon to ensure optimum performance is achieved in Zebra printers.

# **Backcoating**

The backcoating is the part of the ribbon closest to the printhead. Its main function is to protect the printhead from excessive heat, static and abrasion. If the backcoating fails then the ink layer could make contact with the printhead causing blocking — and in turn, poor print quality and printer issues.

A poor-quality backcoating can cause friction between the ribbon and the printhead, causing damage to the printhead and potentially static electricity. Not only might this cause damage to the printer but it could be extremely dangerous for the user.

The ink layer is the part of the ribbon that is transferred onto the media. It can be made of wax, resin or a combination of both. It can also contain additives to achieve a better print and colour when needed.